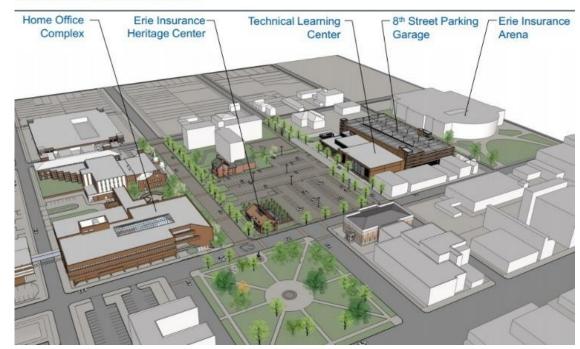

# Diverse Services + Strategic Partnership Master Plan Aerial

Erie Insurance is a Fortune 500, multi-billion-dollar company headquartered in Erie, PA, and an anchor institution in the region. In 2010, Erie significantly expanded their business and market, requiring major development of their home office campus, and providing revitalization of the adjacent downtown area.

### PROJECT EXAMPLES

- Campus expansion design, roadmap
- Multi-building campus technology infrastructure design
- IT, Data Center
   Assessment,
   Technology Strategy &
   Roadmap
- Technology design oversight, standards development
- Construction
   Management, MSI of technical integrators
- Project management team to assist with core
   IT projects execution